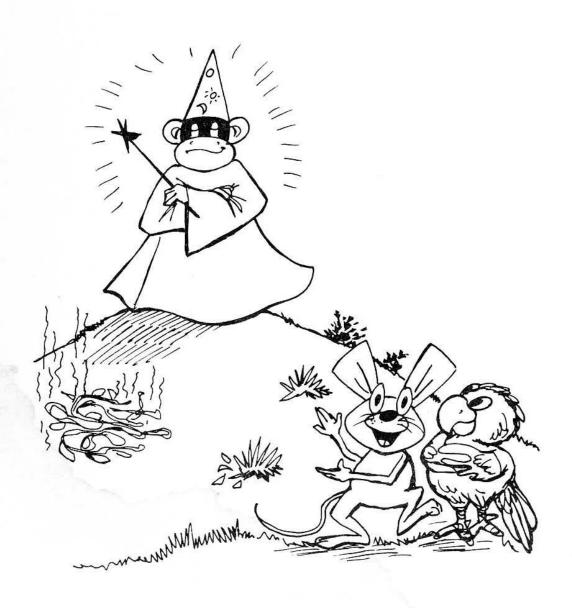

## Plot Summary

In this fantasy story, Mit is a magician with a pointed hat and magic wand. He performs on a hilltop for his friends, Mat and Nan, who wonder what Mit will pull out next from his hat. Mit surprises himself when he produces a seed which sprouts into a weed and then becomes a giant vine. The vine entangles Mit, and the animals wonder whether Mit will be able to save himself with his magic wand. Mit is triumphant and stands on the hilltop in his hat with wand in hand.

"Mit did well.

He is the man on the hill."

DEFGHIJK 765
PRINTED IN THE UNITED STATES OF AMERICA