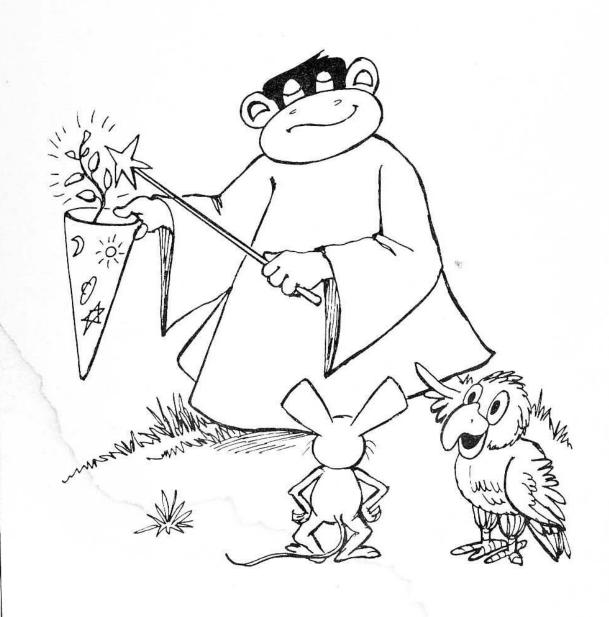

## Plot Summary

In this fantasy story, Mit is a magician with a pointed hat and magic wand. He performs on a hilltop for his friends, Mat and Nan, who wonder what Mit will pull out next from his hat. Mit surprises himself when he produces a seed which sprouts into a weed and then becomes a giant vine. The vine entangles Mit, and the animals wonder whether Mit will be able to save himself with his magic wand. Mit is triumphant and stands on the hilltop in his hat with wand in hand.

See the seed in the hat."

"What will we see?"

"Is it the seed, Mat?

No, the seed is a weed?"

"It is a fat weed. It fills the hat."

"The weed is on Mit.

The weed runs on the hill."

Will Mit win?