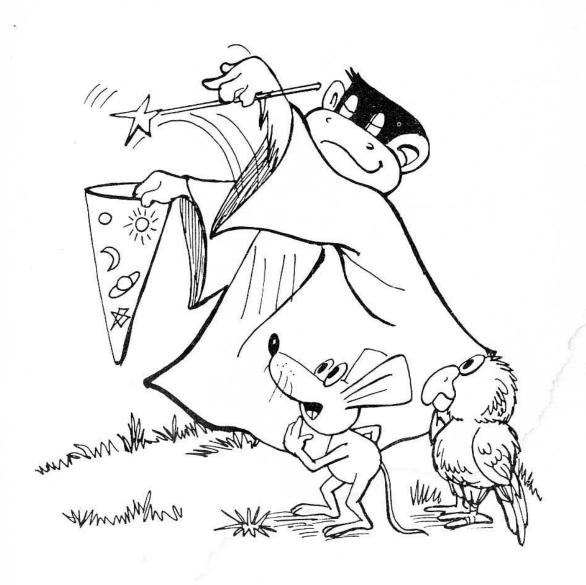

See the seed in the hat."

"What will we see?"

"Is it the seed, Mat?

No, the seed is a weed?"

"It is a fat weed. It fills the hat."

"The weed is on Mit.

The weed runs on the hill."

Will Mit win?