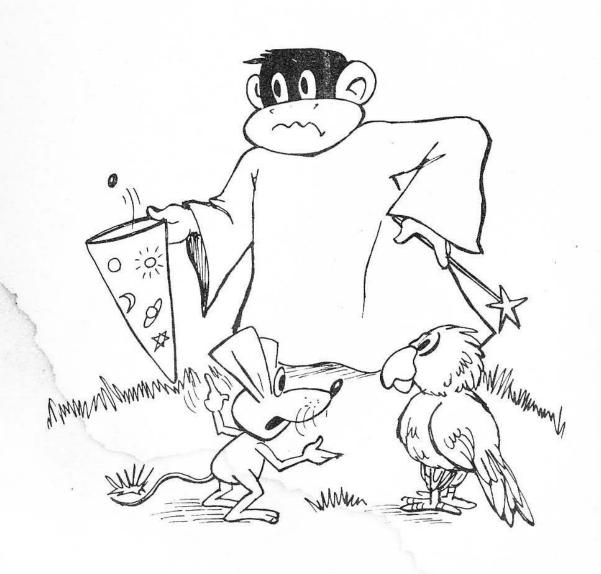

## Plot Summary

In this fantasy story, Mit is a magician with a pointed hat and magic wand. He performs on a hilltop for his friends, Mat and Nan, who wonder what Mit will pull out next from his hat. Mit surprises himself when he produces a seed which sprouts into a weed and then becomes a giant vine. The vine entangles Mit, and the animals wonder whether Mit will be able to save himself with his magic wand. Mit is triumphant and stands on the hilltop in his hat with wand in hand.

Published by Ginn and Company / Home Office: Lexington, Massachusetts 02173 / 0-663-24667-9

"See the man on the hill, Nan. Who is it?"

"It is not a man on the hill.

It is Mit with a hat and that."

"A hat is in this hand.
What is in that hand?"

"What will we see, Mat?"

"See the hat in this hand.
What is in it?"

"A wet fish is in the hat.

The hat is in this hand.

What is in that hand?"

"Is it a fan?
Is it a shell?
No, it is not."

"It is a seed, Nan.