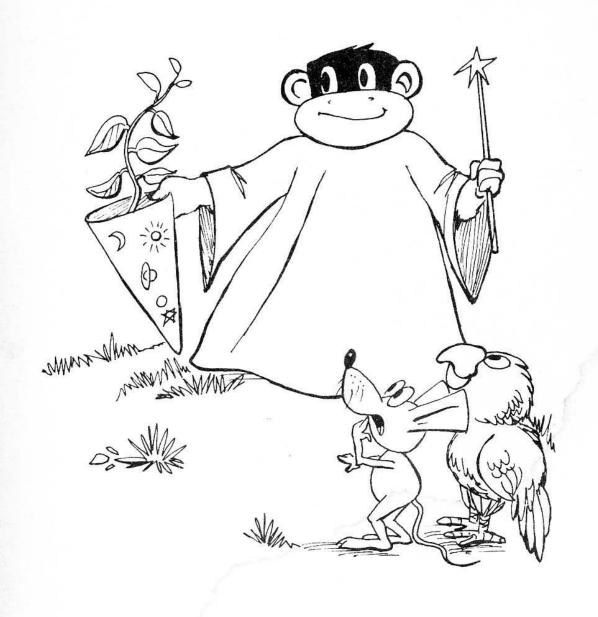

## Plot Summary

In this fantasy story, Mit is a magician with a pointed hat and magic wand. He performs on a hilltop for his friends, Mat and Nan, who wonder what Mit will pull out next from his hat. Mit surprises himself when he produces a seed which sprouts into a weed and then becomes a giant vine. The vine entangles Mit, and the animals wonder whether Mit will be able to save himself with his magic wand. Mit is triumphant and stands on the hilltop in his hat with wand in hand.

"Mit did well.

He is the man on the hill."

DEFGHIJK 765
PRINTED IN THE UNITED STATES OF AMERICA