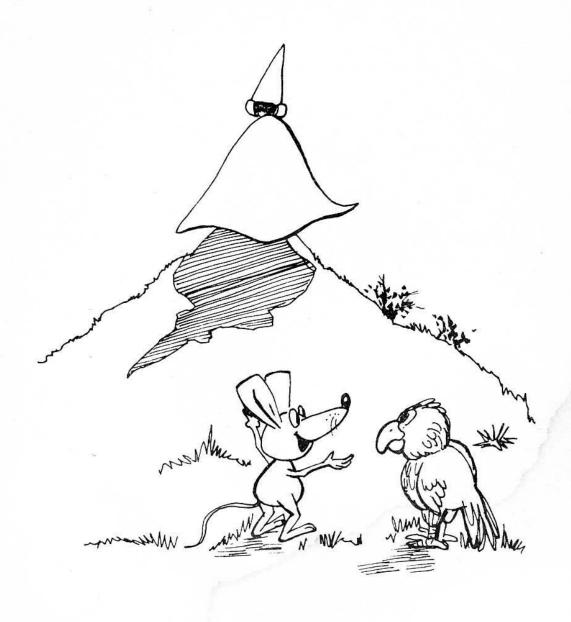

Published by Ginn and Company / Home Office: Lexington, Massachusetts 02173 / 0-663-24667-9

"See the man on the hill, Nan. Who is it?"

"It is not a man on the hill.

It is Mit with a hat and that."

"A hat is in this hand.
What is in that hand?"

"What will we see, Mat?"

"See the hat in this hand.
What is in it?"

"A wet fish is in the hat.

The hat is in this hand.

What is in that hand?"

"Is it a fan?
Is it a shell?
No, it is not."

"It is a seed, Nan.