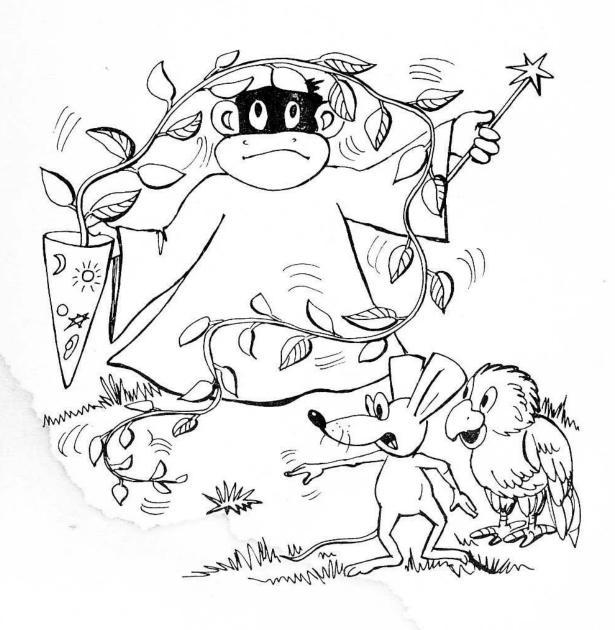

## Plot Summary

In this fantasy story, Mit is a magician with a pointed hat and magic wand. He performs on a hilltop for his friends, Mat and Nan, who wonder what Mit will pull out next from his hat. Mit surprises himself when he produces a seed which sprouts into a weed and then becomes a giant vine. The vine entangles Mit, and the animals wonder whether Mit will be able to save himself with his magic wand. Mit is triumphant and stands on the hilltop in his hat with wand in hand.

See the seed in the hat."

"What will we see?"

"Is it the seed, Mat?

No, the seed is a weed?"

"It is a fat weed. It fills the hat."

"The weed is on Mit.

The weed runs on the hill."

Will Mit win?