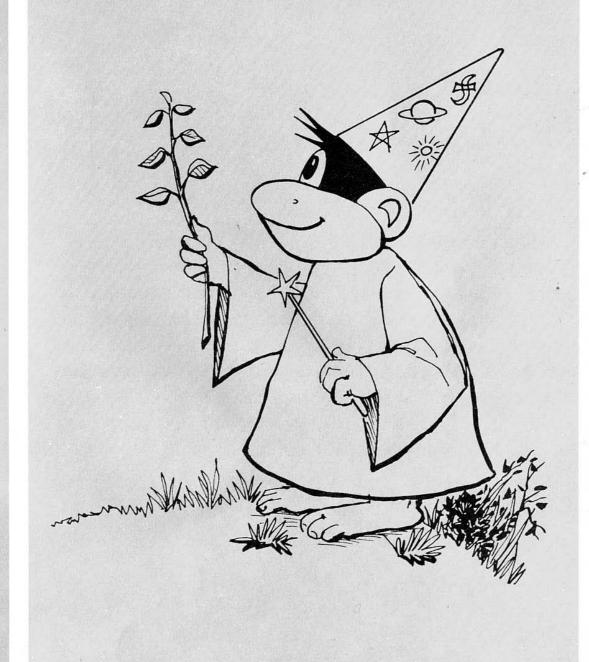

## Plot Summary

In this fantasy story, Mit is a magician with a pointed hat and magic wand. He performs on a hilltop for his friends, Mat and Nan, who wonder what Mit will pull out next from his hat. Mit surprises himself when he produces a seed which sprouts into a weed and then becomes a giant vine. The vine entangles Mit, and the animals wonder whether Mit will be able to save himself with his magic wand. Mit is triumphant and stands on the hilltop in his hat with wand in hand.

Published by Ginn and Company / Home Office: Lexington, Massachusetts 02173 / 0-663-24667-9

"See the man on the hill, Nan. Who is it?"

"It is not a man on the hill.

It is Mit with a hat and that."

"A hat is in this hand.
What is in that hand?"