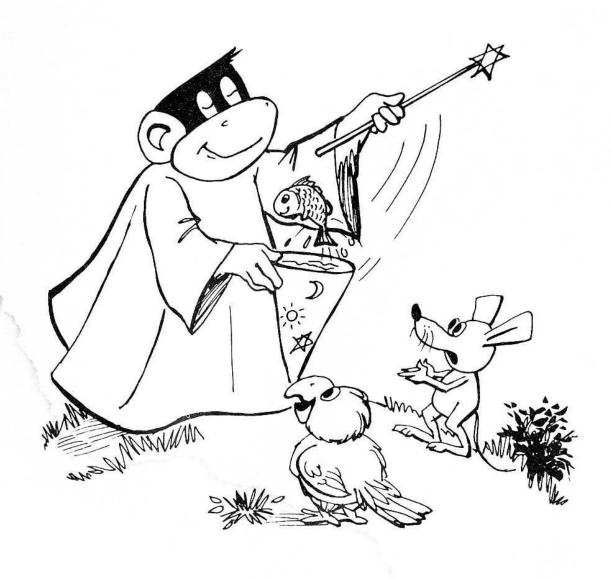

"What will we see, Mat?"

"See the hat in this hand.
What is in it?"

"A wet fish is in the hat.

The hat is in this hand.

What is in that hand?"

"Is it a fan?
Is it a shell?
No, it is not."

"It is a seed, Nan.