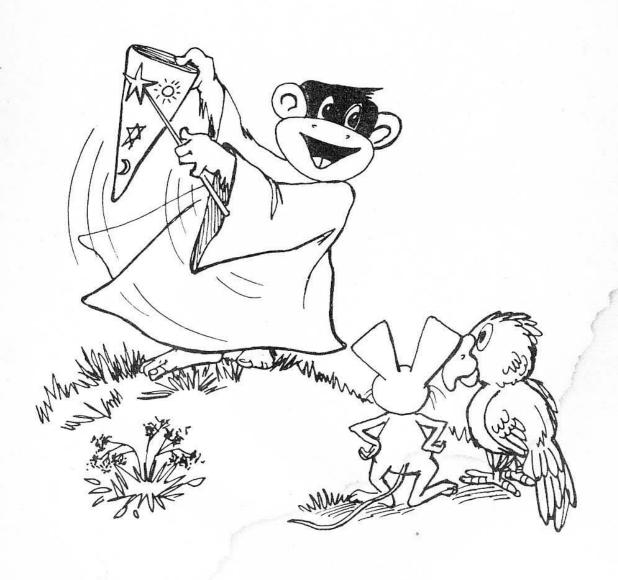

See the seed in the hat."

"What will we see?"

"Is it the seed, Mat?

No, the seed is a weed?"

"It is a fat weed. It fills the hat."

"The weed is on Mit.

The weed runs on the hill."

Will Mit win?