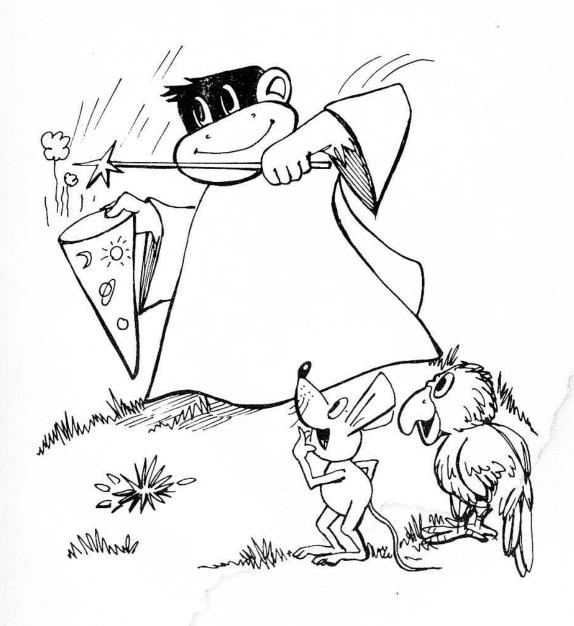

## Plot Summary

In this fantasy story, Mit is a magician with a pointed hat and magic wand. He performs on a hilltop for his friends, Mat and Nan, who wonder what Mit will pull out next from his hat. Mit surprises himself when he produces a seed which sprouts into a weed and then becomes a giant vine. The vine entangles Mit, and the animals wonder whether Mit will be able to save himself with his magic wand. Mit is triumphant and stands on the hilltop in his hat with wand in hand.

See the seed in the hat."

"What will we see?"

"Is it the seed, Mat?

No, the seed is a weed?"

"It is a fat weed. It fills the hat."

"The weed is on Mit.

The weed runs on the hill."

Will Mit win?