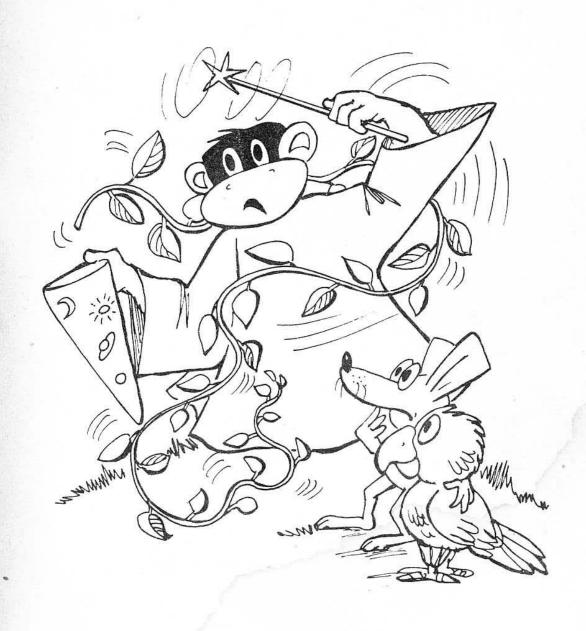

## Plot Summary

In this fantasy story, Mit is a magician with a pointed hat and magic wand. He performs on a hilltop for his friends, Mat and Nan, who wonder what Mit will pull out next from his hat. Mit surprises himself when he produces a seed which sprouts into a weed and then becomes a giant vine. The vine entangles Mit, and the animals wonder whether Mit will be able to save himself with his magic wand. Mit is triumphant and stands on the hilltop in his hat with wand in hand.

See the seed in the hat."

"What will we see?"

"Is it the seed, Mat?

No, the seed is a weed?"

"It is a fat weed. It fills the hat."

"The weed is on Mit.

The weed runs on the hill."

Will Mit win?