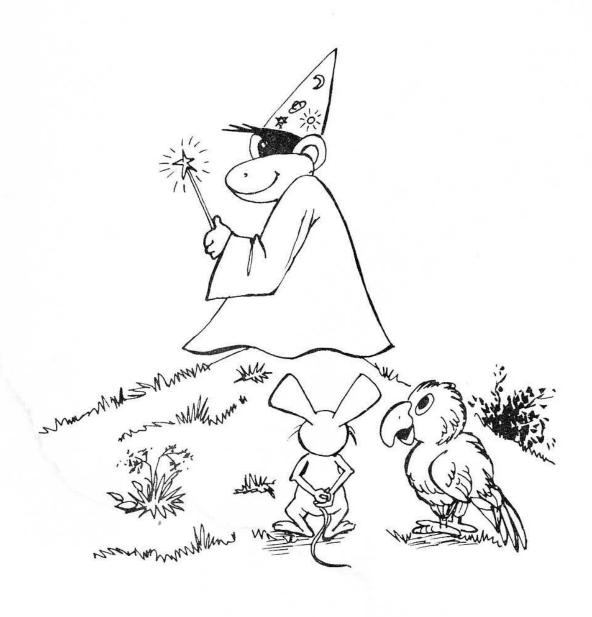

"What will we see, Mat?"

"See the hat in this hand.
What is in it?"

"A wet fish is in the hat.

The hat is in this hand.

What is in that hand?"

"Is it a fan?
Is it a shell?
No, it is not."

"It is a seed, Nan.

See the seed in the hat."

"What will we see?"

"Is it the seed, Mat?

No, the seed is a weed?"

"It is a fat weed. It fills the hat."

"The weed is on Mit.

The weed runs on the hill."

Will Mit win?